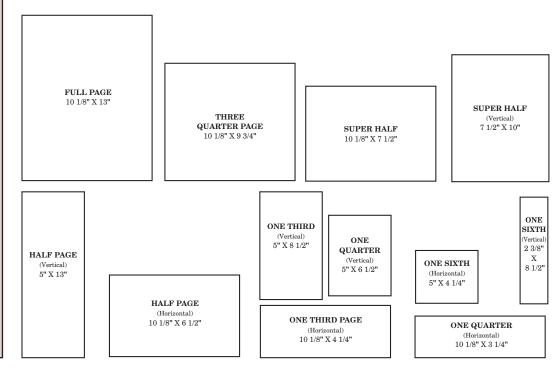

#### Space Reservations: by the 5th of the Month COPY DEADLINE: by the 10th of the Month

| PAGE          | COL. IN. | 1 TIME | 3 TIME | 6 TIME | 12 TIME |
|---------------|----------|--------|--------|--------|---------|
| Full          | 52       | \$1387 | \$1357 | \$1321 | \$1261  |
| Three Quarter | 39       | \$1102 | \$1070 | \$1040 | \$1004  |
| Super Half    | 30       | \$847  | \$830  | \$809  | \$787   |
| One Half      | 26       | \$737  | \$718  | \$705  | \$675   |
| One Third     | 17       | \$523  | \$510  | \$498  | \$474   |
| One Quarter   | 13       | \$410  | \$399  | \$386  | \$374   |
| One Sixth     | 8.5      | \$274  | \$267  | \$261  | \$250   |